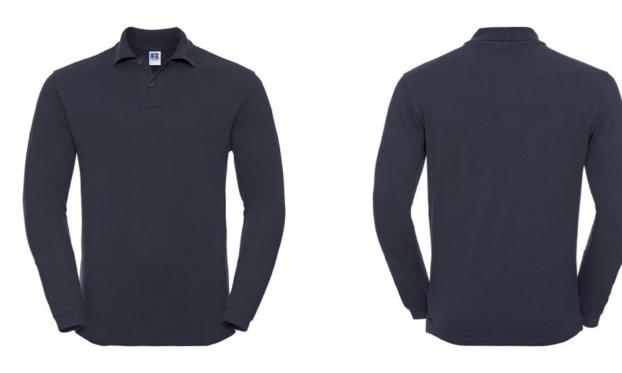

### **Basic informations**

| Size: L            |
|--------------------|
| Length: 58         |
| Width: 38          |
| Height: 37         |
| Printing type: Vez |
| Size: L            |
| Color: Dark taupe  |

#### Specification

RUSSELL CLASSIC POLYCOTTON POLO made from single twin yarn.Classic pattern long sleeve sewn on the side, reinforcing traces on collar and shoulder flaps, double stitch along the shoulders, bottom and around the armpits, extra stitching around the shoulder straps, three colored button shirts. spare button, strap along shoulder and neck, reinforcement on back with zipper, breast pocket, longer back of shirt, reinforced shoulder pads. dark weight L