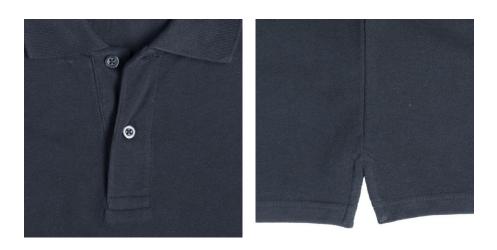

#### Specification

RUSSELL CLASSIC POLYCOTTON POLO made from single twin yarn.Classic pattern long sleeve sewn on the side, reinforcing traces on collar and shoulder flaps, double stitch along the shoulders, bottom and around the armpits, extra stitching around the shoulder straps, three colored button shirts. spare button, strap along shoulder and neck, reinforcement on back with zipper, breast pocket, longer back of shirt, reinforced shoulder pads. dark weight L